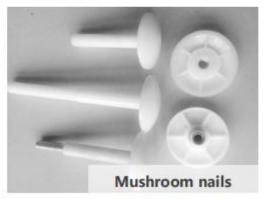

#### 附件accessory

mushroom heads, connection, The tiger clip,lead screw aluminum angle- used for the connection between wall and wall, wall and roof,

Two kinds: exterial use angle and interior angle

Sealgum-- -used where panels connect with each other,