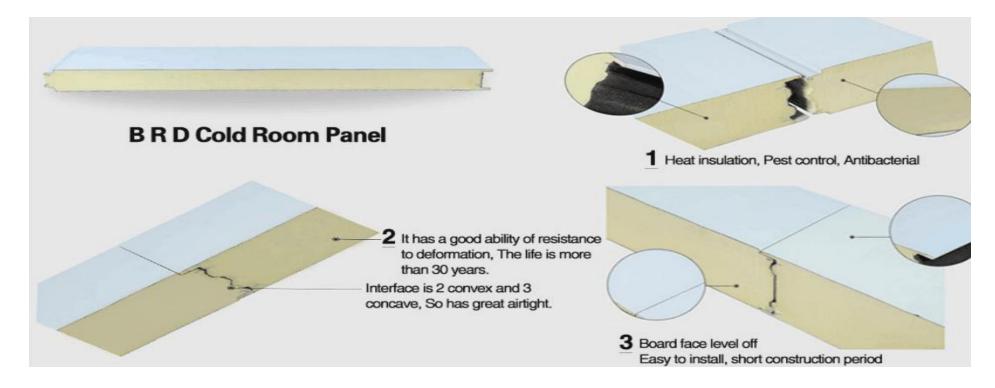

## 冷库板材对比

Cold storage plate comparison

Polystyrene is not water absorbed, and do well in heat insulation, and thermal insulation, excellent fire resistance, can reduce heat transfer due to the temperature difference between inside and outside, to achieve the maximum efficiency of the refrigeration system. It is currently the best-recognized building insulation material in the world and widely used in the building market. The trend of the modern cold storage is now changing into the more prefabricated cold rooms, pre-produced all the component with moisture-proof layer and a heat-insulating layer then on-site assembly, the advantage is that the Construction more convenient, fast, and movable.

## 宝润达产品介绍 product description

Our cold room panel systems are designed for use within temperature controlled and hygiene safe environments such as, food processing, deep freeze, cold,chill store and cold storage for meat and food industries. Adopting electrostatic film laminating technology, the film can be adhered to metal sheet relying upon product electrostatic absorption, exerting protection role on the surface of metal sheet.

Due to the adoption of electrostatic film laminating (0.08mm) technology, it can prevent glue from leaving on steel sheet in the process of dyestripping that may result in dust absorption and unaesthetic phenomenon. (The raw material for film gluing is adopted with the sole formula of BRD)

## 产品细节produc detials

High quality, factory-engineered solutions, insulated panels provide fast, single-fix installation with guaranteed high thermal performance, 100% insulation continuity, zero moisture ingress and minimal air leakage.