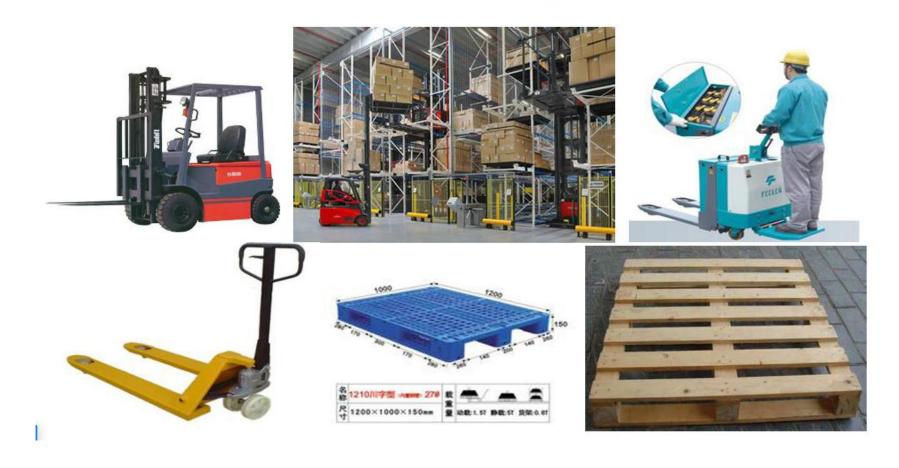

#### 设备equipment

Just sldding doors

Refrigerator

Air cooler

sliding doors

dock shelter

adjust table let

Forklift

shelf