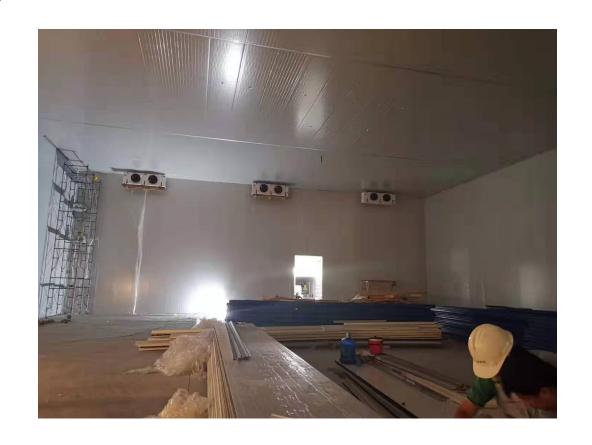

#### 设备equipment

制冷以及运输设备

## 制冷机的选择 Refrigerator selection

The selection of refrigeration system in cold storage is mainly decided by to the selection of compressor and evaporator in cold storage. Generally speaking, the closed compressor is the main choice for small cold storage. Because the power of fully enclosed compressor is small and the price is relatively cheap, the semienclosed compressor is generally used in medium-sized refrigeration storehouse, and the semi-enclosed compressor is used in large-scale refrigeration storehouse.